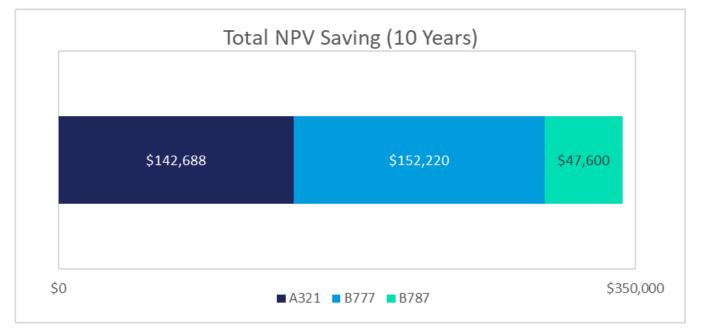

uchfree customer experience

- Self-venting and self-draining
- Manual activation fail safe button
- Wall or Deck Mount design available
- Single temperature
- Smart Infrared sensing



Faucet: AR91-008504-1

- Reliability improvement of 33%
- Reduce fuel costs with up to 45% weight savings

Headquarters: Topcast, 26/F Metropole Square, 2 On Yiu Street, Hong Kong SAR

T: (852) 2305 4111 F: (852) 2305 4388 E: inquiries@topcast.com







# SAVINGS FOR EVA AIRWAYS

### **Cost of Ownership Per Year**





### **Fuel Saving**

| Platform | Total Weight Savings Per Aircraft (kg) |
|----------|----------------------------------------|
| A321     | 7.8                                    |
| B777     | 2.5                                    |
| B787     | 3.4                                    |



Headquarters: Topcast, 26/F Metropole Square, 2 On Yiu Street, Hong Kong SAR

T: (852) 2305 4111 F: (852) 2305 4388 E: inquiries@topcast.com