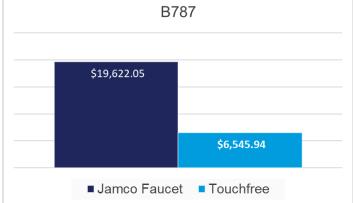

ket.

#### **Platforms Covered**

Boeing and Airbus aircrafts

#### Features

- Adjustable flow time (at the factory)
- Modular design
- Easy to maintain and install
- Robustness for FOD
- Light-weight, FDA approved plastic

#### **Benefits**

- Lower faucet cost of ownership by 62%
- Fully touchfree customer experience

- Self-venting and self-draining
- Manual activation fail safe button
- Wall or Deck Mount design available
- Single temperature
- Smart Infrared sensing



Faucet: AR91-008504-1

- Reliability improvement of 33%
- Reduce fuel costs with up to 45% weight savings

Headquarters: Topcast, 26/F Metropole Square, 2 On Yiu Street, Hong Kong SAR

T: (852) 2305 4111 F: (852) 2305 4388 E: inquiries@topcast.com







# SAVINGS FOR EVA AIRWAYS

### **Cost of Ownership Per Year**





### **Fuel Saving**

| Platform | Total Weight Savings Per Aircraft (kg) |
|----------|----------------------------------------|
| A321     | 7.8                                    |
| B777     | 2.5                                    |
| B787     | 3.4                                    |



Headquarters: Topcast, 26/F Metropole Square, 2 On Yiu Street, Hong Kong SAR

T: (852) 2305 4111 F: (852) 2305 4388 E: inquiries@topcast.com