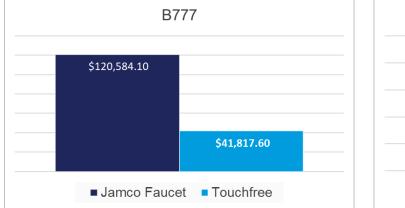

arket.

#### **Platforms Covered**

Boeing and Airbus aircrafts

#### Features

- Adjustable flow time (at the factory)
- Modular design
- Easy to maintain and install
- Robustness for FOD
- Light-weight, FDA approved plastic

#### **Benefits**

- Lower faucet cost of ownership by 62%
- Fully touchfree customer experience

- Self-venting and self-draining
- Manual activation fail safe button
- Wall or Deck Mount design available
- Single temperature
- Smart Infrared sensing



Faucet: AR91-008504-1

- Reliability improvement of 33%
- Reduce fuel costs with up to 45% weight savings

Headquarters: Topcast, 26/F Metropole Square, 2 On Yiu Street, Hong Kong SAR

T: (852) 2305 4111 F: (852) 2305 4388 E: inquiries@topcast.com







# SAVINGS FOR EVA AIRWAYS

### **Cost of Ownership Per Year**





### **Fuel Saving**

| Platform | Total Weight Savings Per Aircraft (kg) |
|----------|----------------------------------------|
| A321     | 7.8                                    |
| B777     | 2.5                                    |
| B787     | 3.4                                    |



Headquarters: Topcast, 26/F Metropole Square, 2 On Yiu Street, Hong Kong SAR

T: (852) 2305 4111 F: (852) 2305 4388 E: inquiries@topcast.com