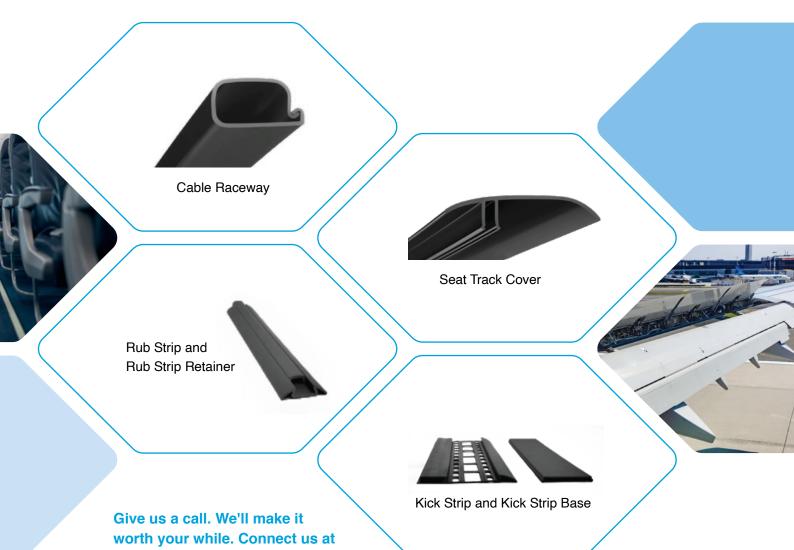

## BAC1522 - Pexco Aerospace

Pexco is the world's largest aerospace polymer extrusion company supporting interiors with over 50 years of experience. They have created high quality products to protect and add the finishing touches to an aircraft. Boeing Distribution is an authorized distributor of the BAC1522 line of products. This line includes – panel edge trim, bump/rub strips, seals, gap fillers, retainers, bulb seals, as well as the following flooring types -thresholds, kick strips, cable raceways, and seat tracks.