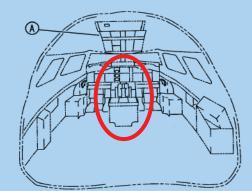

#### ACP Retrofit Program

The overall reliability of the ActechTyee Audio Control Panel enhanced by providing a more ROBUST Design.

1) Spill Protection Upgrade

Seals added around mic-selects, volume control knobs and toggle switches Sealed nuts to fasten ruggedized toggle switches Gasket seal added between the acrylic edgelit and aluminum frame

#### 2) Toggle Switch Strength Improved

Shaft size increased 2 times providing dramatic increase in strength with minimal change in tactile feel Mil-Spec toggles currently in many locations on 737 flight deck

#### **Competitive advantages**

- · Lengthen the life span of the ACP
- Reduce removal rates and repair costs caused from human induced damages

A

• Lowering the chances of PCBA replacements caused by Burnt PCB from liquid spills