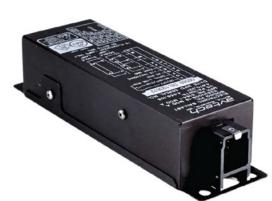

#### AvtechTyee Electronic Ballast

This device is specifically designed for use with fluorescent, mercury vapor, or LED lamps and starters. It provides a high starting voltage to initiate the arc and stabilizes the circuit's operating impedance to maintain a steady operating current. Frequent disassembly and repair can decrease its Mean Time Between Unscheduled Removals (MTBUR).