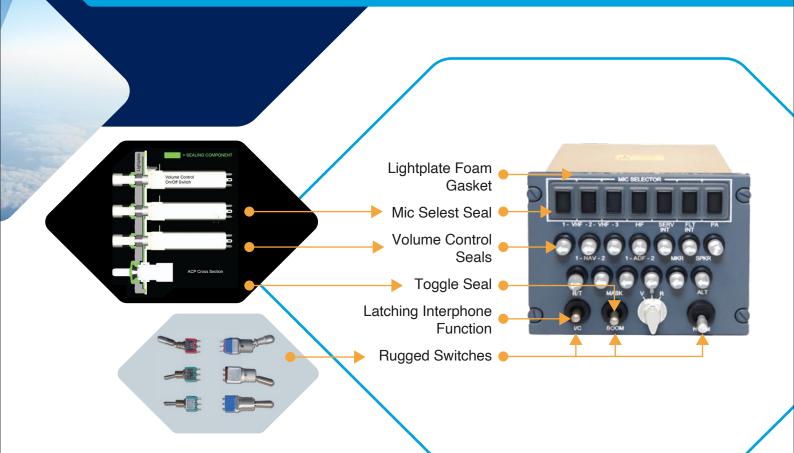

#### ACP Retrofit Program

The overall reliability of the ActechTyee Audio Control Panel enhanced by providing a more ROBUST Design.

1) Spill Protection Upgrade

Seals added around mic-selects, volume control knobs and toggle switches Sealed nuts to fasten ruggedized toggle switches Gasket seal added between the acrylic edgelit and aluminum frame

#### 2) Toggle Switch Strength Improved

Shaft size increased 2 times providing dramatic increase in strength with minimal change in tactile feel Mil-Spec toggles currently in many locations on 737 flight deck