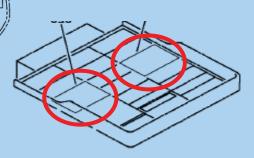

#### ACP Retrofit Program

The overall reliability of the ActechTyee Audio Control Panel enhanced by providing a more ROBUST Design.

1) Spill Protection Upgrade

Seals added around mic-selects, volume control knobs and toggle switches Sealed nuts to fasten ruggedized toggle switches Gasket seal added between the acrylic edgelit and aluminum frame

#### 2) Toggle Switch Strength Improved

Shaft size increased 2 times providing dramatic increase in strength with minimal change in tactile feel Mil-Spec toggles currently in many locations on 737 flight deck

#### **Competitive advantages**

- · Lengthen the life span of the ACP
- Reduce removal rates and repair costs caused from human induced damages

A

• Lowering the chances of PCBA replacements caused by Burnt PCB from liquid spills