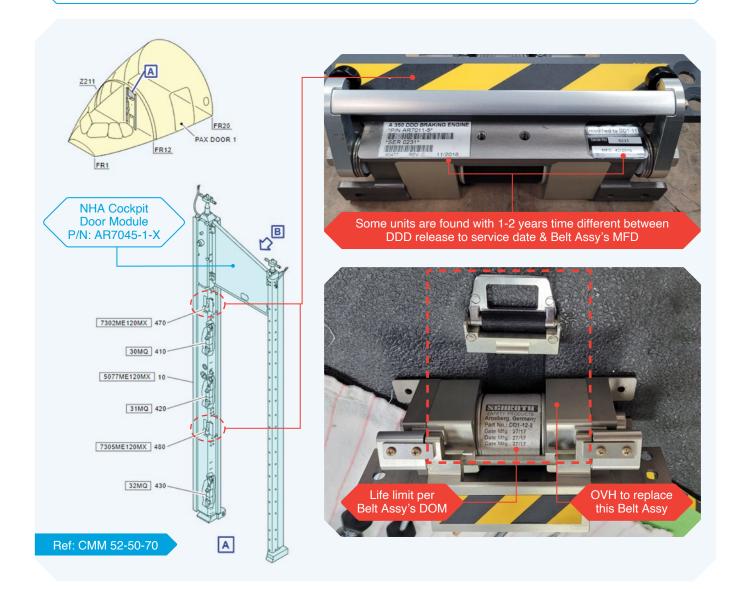

CMM for AR7010-x and AR7011-x DOES NOT allow the repair of the DDD belt component, a critical subcomponent to the cockpit security system. Only Adams Rite and its Authorized Repair Stations are trained to perform Overhaul workscope of the DDD. Adams Rite invested in and completed OEM training with Airbus to establish overhaul capabilities. Only Adams Rite authorized repair partners can overhaul to OEM standards."

### IMPORTANT INFO TO HIGHLIGHT

CMM indicates the DDD Belt has a shelf life of 10 years, after which the belt requires to be replaced.

Prior to 2022, DDD belt replacement was not available, and operators were forced to replace the whole DDD.

### A350 & A380 DDD (AR7011-X, AR7010-X) - Component Information